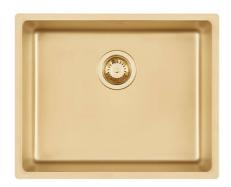

# UNIKA 500 FUME GOLD SOUS PLAN

Kitchen Sinks

Code: S155 S59

CUVE UNIKA 50X40 CM SOUS-PLAN GOLD

#### **DETAILS**

| Coloring               | Gold                                                            |
|------------------------|-----------------------------------------------------------------|
| Edge/Installation Type | Undermount                                                      |
| Finish                 | PVD                                                             |
| Material               | AISI 304 stainless steel                                        |
| Texture                | Fumé                                                            |
| Base                   | 60 cm                                                           |
| Dimensions             | 540 x 440 mm                                                    |
| Standard fittings      | Fixing hooks, gasket, drain, overflow and siphon, boxed packing |
| Mixer holes            | No standard holes                                               |