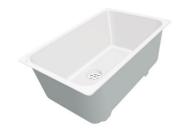

# UNIKA 500 FUME GOLD SOUS PLAN

Kitchen Sinks

Code: S155 S59

CUVE UNIKA 50X40 CM SOUS-PLAN GOLD

#### **DETAILS**

| Coloring               | Gold                                                            |
|------------------------|-----------------------------------------------------------------|
| Edge/Installation Type | Undermount                                                      |
| Finish                 | PVD                                                             |
| Material               | AISI 304 stainless steel                                        |
| Texture                | Fumé                                                            |
| Base                   | 60 cm                                                           |
| Dimensions             | 540 x 440 mm                                                    |
| Standard fittings      | Fixing hooks, gasket, drain, overflow and siphon, boxed packing |
| Mixer holes            | No standard holes                                               |

| Built-in hole             | View technical data sheet                                                                                                                                                                                                                                                                                                                    |
|---------------------------|----------------------------------------------------------------------------------------------------------------------------------------------------------------------------------------------------------------------------------------------------------------------------------------------------------------------------------------------|
| Drainer                   | No                                                                                                                                                                                                                                                                                                                                           |
| Width                     | 54 cm                                                                                                                                                                                                                                                                                                                                        |
| Bowl dimension            | 500 x 400 mm                                                                                                                                                                                                                                                                                                                                 |
| Number of bowls           | 1 bowl                                                                                                                                                                                                                                                                                                                                       |
| Waste fitting             | 3,5" drain                                                                                                                                                                                                                                                                                                                                   |
| FEATURES                  |                                                                                                                                                                                                                                                                                                                                              |
| Basket 3,5" waste fitting | The drain is equipped with a large 3.5" drain, with the practical basket cap that prevents the discharge of solid parts.                                                                                                                                                                                                                     |
| Gold                      | The Gold finish is obtained by treating the steel with a physical process called PVD (Physical Vacuum Deposition) which deposits particles of noble metals on the surface. The result is a unique and refined aesthetic effect, and an improvement in the mechanical properties of the steel that is more resistant to shocks and scratches. |
| High thickness            | Imm thick steel. A significant thickness, which guarantees the maximum sturdiness and durability.                                                                                                                                                                                                                                            |
| Perimetral overflow       | The overflow is always a security on the Foster sinks that prevents the overflow of water in case of oversights. The perimeter drain solution improves aesthetics thanks to its square and essential shape.                                                                                                                                  |
| Small radius              | Bowls with squared shapes with a modern design and an increased capacity, for a minimal aesthetics connected with an extreme practicity.                                                                                                                                                                                                     |