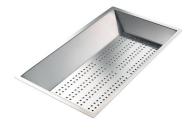

# Foster ==

**CUVETTE PERFOREE INOX** 

A154 F00

\* only in combination with the accessory A644 F04

**CUVETTE PLASTIQUE BLANCHE** 

A153 A00

#### **CUVETTE INOX PERFOREE**

A151 F00

\* only in combination with the accessory A644 A01

GRILLE PORTE-ASSIETTES INOX 250x425

A100 B01