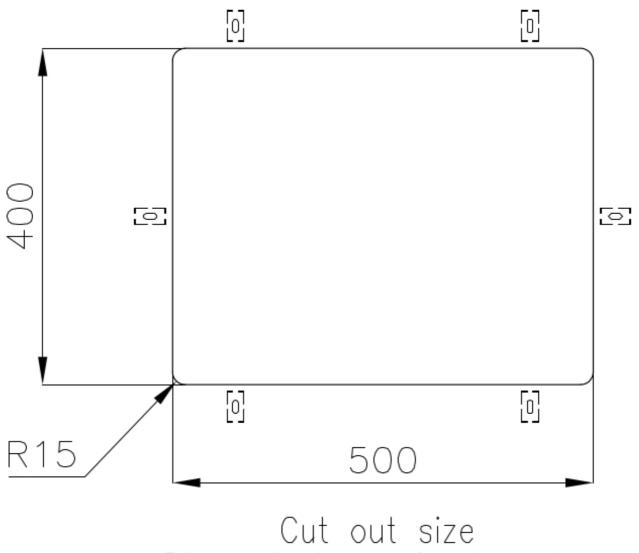

|
| Perimetral overflow       | The overflow is always a security on the Foster sinks that prevents the overflow of water in case of oversights. The perimeter drain solution improves aesthetics thanks to its square and essential shape.                                                                                                                                  |
| Small radius              | Bowls with squared shapes with a modern design and an increased capacity, for a minimal aesthetics connected with an extreme practicity.                                                                                                                                                                                                     |

### **TECHNICAL DATA**

# Foster ==



# Foster ==



Dimensioni per foratura top

#### **OPTIONAL ACCESSORIES**

# Foster ==



**CUVETTE PERFOREE INOX** 

A154 F00

\* only in combination with the accessory A644 F04



**CUVETTE PLASTIQUE BLANCHE** 

A153 A00



## GRILLE POR.ASSIETTES INOX mm214x379

A100 C03

\* only in combination with the accessory A644 A01



## GRILLE PORTE-ASSIETTES INOX 25x35

A100 A54

\* only in combination with the accessory A644 F04



PLANCHE DE DECOUPE CRYSTAL 23x41 CM

A631 C00



PLANCHE DE DECOUPE DOUBLE HDPE

A644 A01



PLANCHE DE DECOUPE DOUBLE IROKO

A644 F04



PLANCHE DE DECOUPE HDPE 27x42 CM

A657 F01



#### **CUVETTE INOX PERFOREE**

A151 F00

\* only in combination with the accessory A644 A01



GRILLE PORTE-ASSIETTES INOX 250x425

A100 B01



## KIT RÂPES ET PLANCHE DE DECOUPE HDPE

A159 A01

\