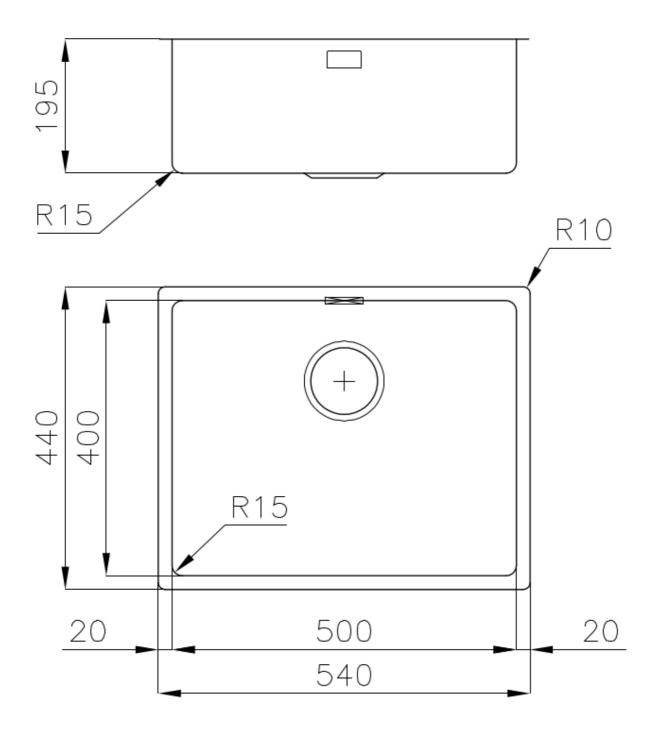

#### **DETAILS**

| Coloring               | Gold                                                            |
|------------------------|-----------------------------------------------------------------|
| Edge/Installation Type | Undermount                                                      |
| Finish                 | PVD                                                             |
| Material               | AISI 304 stainless steel                                        |
| Texture                | Fumé                                                            |
| Base                   | 60 cm                                                           |
| Dimensions             | 540 x 440 mm                                                    |
| Standard fittings      | Fixing hooks, gasket, drain, overflow and siphon, boxed packing |
| Mixer holes            | No standard holes                                               |

| Built-in hole             | View technical data sheet                                                                                                                                                                                                                                                                                                                    |
|---------------------------|----------------------------------------------------------------------------------------------------------------------------------------------------------------------------------------------------------------------------------------------------------------------------------------------------------------------------------------------|
| Drainer                   | No                                                                                                                                                                                                                                                                                                                                           |
| Width                     | 54 cm                                                                                                                                                                                                                                                                                                                                        |
| Bowl dimension            | 500 x 400 mm                                                                                                                                                                                                                                                                                                                                 |
| Number of bowls           | 1 bowl                                                                                                                                                                                                                                                                                                                                       |
| Waste fitting             | 3,5" drain                                                                                                                                                                                                                                                                                                                                   |
| FEATURES                  |                                                                                                                                                                                                                                                                                                                                              |
| Basket 3,5" waste fitting | The drain is equipped with a large 3.5" drain, with the practical basket cap that prevents the discharge of solid parts.                                                                                                                                                                                                                     |
| Gold                      | The Gold finish is obtained by treating the steel with a physical process called PVD (Physical Vacuum Deposition) which deposits particles of noble metals on the surface. The result is a unique and refined aesthetic effect, and an improvement in the mechanical properties of the steel that is more resistant to shocks and scratches. |
| High thickness            | Imm thick steel. A significant thickness, which guarantees the maximum sturdiness and durability.                                                                                                                                                                                                                                            |
| Perimetral overflow       | The overflow is always a security on the Foster sinks that prevents the overflow of water in case of oversights. The perimeter drain solution improves aesthetics thanks to its square and essential shape.                                                                                                                                  |
| Small radius              | Bowls with squared shapes with a modern design and an increased capacity, for a minimal aesthetics connected with an extreme practicity.                                                                                                                                                                                                     |

### **TECHNICAL DATA**