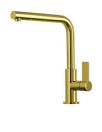

TE PERFOREE INOX** 

A154 F00

\* only in combination with the accessory A644 F04



**CUVETTE PLASTIQUE BLANCHE** 

A153 A00



## GRILLE POR.ASSIETTES INOX mm214x379

A100 C03

\* only in combination with the accessory A644 A01



## GRILLE PORTE-ASSIETTES INOX 25x35

A100 A54

\* only in combination with the accessory A644 F04



PLANCHE DE DECOUPE CRYSTAL 23x41 CM

A631 C00



PLANCHE DE DECOUPE DOUBLE HDPE

A644 A01



PLANCHE DE DECOUPE DOUBLE IROKO

A644 F04



PLANCHE DE DECOUPE HDPE 27x42 CM

A657 F01



#### **CUVETTE INOX PERFOREE**

A151 F00

\* only in combination with the accessory A644 A01



GRILLE PORTE-ASSIETTES INOX 250x425

A100 B01



## KIT RÂPES ET PLANCHE DE DECOUPE HDPE

A159 A01

\* only in combination with the accessory A644 A01



#### **RECOMMENDED PAIRINGS**



**VERONA GOLD** 

R497 G09